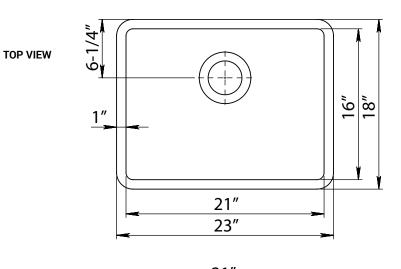

## 23 IN. SINGLE BOWL UNDERMOUNT KITCHEN SINK CAHCAQ2318USB-C

FRONT VIEW

SIDE VIEW

**FEATURES** MODEL CAHCAQ2318USB-C Overall: SIZE 23" x 18" x 9" BOWL(S) 21" x 16" x 8.5" DEPTH 8.5" MATERIAL Quartz Composite DRAIN Rear COLOR Concrete MOUNT Undermount