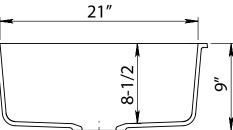

## 23 IN. SINGLE BOWL UNDERMOUNT KITCHEN SINK CAHCAQ2318USB-C

FRONT VIEW

SIDE VIEW

**FEATURES** MODEL CAHCAQ2318USB-C Overall: SIZE 23" x 18" x 9" BOWL(S) 21" x 16" x 8.5" DEPTH 8.5" MATERIAL Quartz Composite DRAIN Rear COLOR Concrete MOUNT Undermount