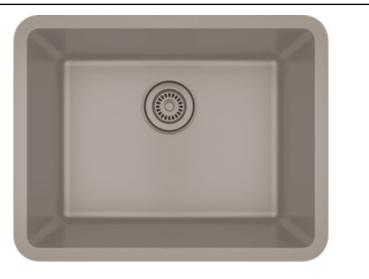

## 23 IN. SINGLE BOWL UNDERMOUNT KITCHEN SINK CAHCAQ2318USB-C

FRONT VIEW

SIDE VIEW

**FEATURES** MODEL CAHCAQ2318USB-C Overall: SIZE 23" x 18" x 9" BOWL(S) 21" x 16" x 8.5" DEPTH 8.5" MATERIAL Quartz Composite DRAIN Rear COLOR Concrete MOUNT Undermount